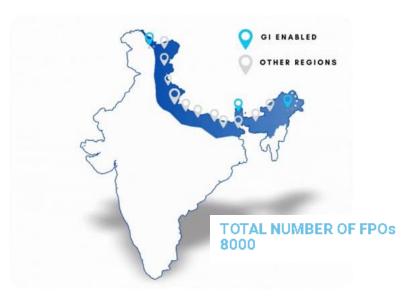

#### HIMALAYAN BAZAAR

HIGH PERFORMING PRODUCE IN (KGs) HIMALAYAN REGION

Himalayan Bazaar is a marketplace for farmers in the mountain region. This region is known to produce high nutrition food items in its plains and medicinal plants in remote forest areas. This digital platform shall allow farmers to connect and transact with various large retail aggregators, local mid-day meal providers, FPOs, SHGs, NGOs dealing with malnourishment programs.