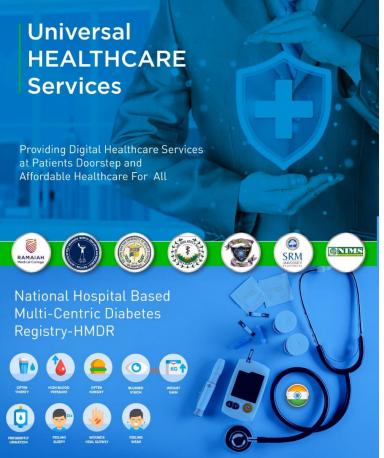

## BIRAC National Hospital Based Multi-Centric Diabetes Registry

- A National Diabetes Registry Platform to monitor diabetes mellitus in the country
- Ongoing project in 7 government and private major hospitals across India
- Diabetes repository created with the Out Patients dept. of each of the collaborative hospitals
- Helps in management and Real Time monitoring of Diabetic patients in India
- Implemented across New Delhi, Karnataka, Meghalaya, Kolkata, Amritsar, Tamil Nadu and Kerala state
- <a href="https://indiauhc.indiancst.com/India/birac/index.ph">https://indiauhc.indiancst.com/India/birac/index.ph</a>