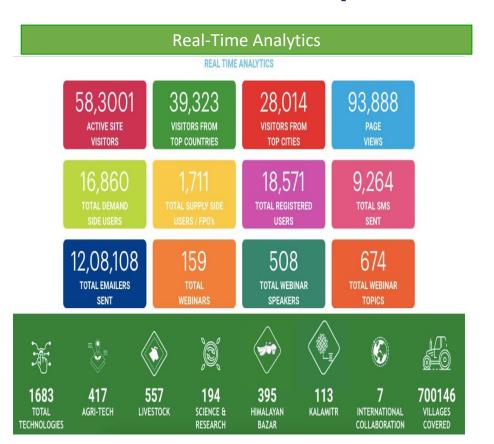

## A Few Key Assets of Indian CST Digital Portfolio

## **Indian CST Collaborator Ecosystem**

- Over 2,00,000 individuals from Central and State Government, Private
   Organizations including ASHA Workers, trained for skill development to utilize the GPMS Application
- GPMS Applications are integrated with UMANG, CSC, Aadhar, Digi Locker, ISRO and NIKSHAY