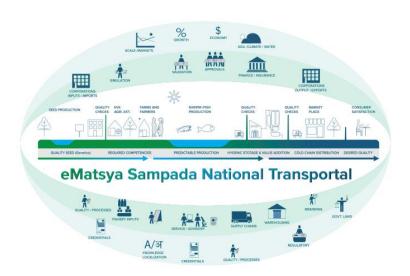

# GPMS Transportal **E- Matasya**

- Ecosystem Partner Registration: Hatchery, Production Units, Processing Units & Fish Markets
- Monitoring of Production, Yield and Quality by Species, Habitat and Geography.
- Need and Requirements at each level in ecosystem.
- Production Planning by Species, Habitat and Geography.
- Implementation and Tracking of Schemes, Monitoring effectiveness of Subsidies and Loans.
- Assessment and Monitoring of Grading and Quality Assurance across ecosystem.