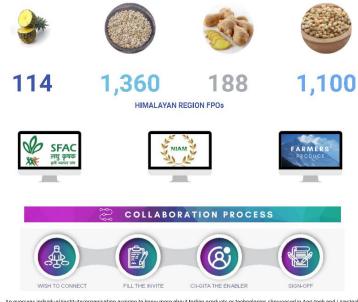

#### HIMALAYAN BAZAAR

HIGH PERFORMING PRODUCE IN (KGs) HIMALAYAN REGION

Himalayan Bazaar is a marketplace for farmers in the mountain region. This region is known to produce high nutrition food items in its plains and medicinal plants in remote forest areas. This digital platform shall allow farmers to connect and transact with various large retail aggregators, local mid-day meal providers, FPOs, SHGs, NGOs dealing with malnourishment programs.

An overseas individual/institute/organisation aspiring to know more about Indian products or technologies showcased in Agri-tech and Livestock domains may fill and submit "invitation to collaborate".

INVITATION TO COLLABORATE

Once the above form is received, CII-GITA shall enable the process and close the sign-off process.