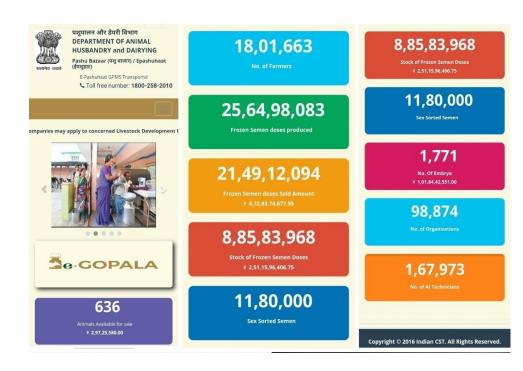

# E- Pashuhaat

- Successful Pan India implementation, 7.5 years running live.
- Reaching farmers at village level directly.
- Reaching farmers at village through 5 lakhs CSC.
- Doubling farmers income.
- Tracking the frozen semen straw and through progeny testing.
- India Market Place Portal for buying/selling of livestock, milk and milk products, cow urine and cow dung
- 18 lakh verified cattle registered by Farmers.
- Platform available for replication in other countries.
- https://epashuhaat.com