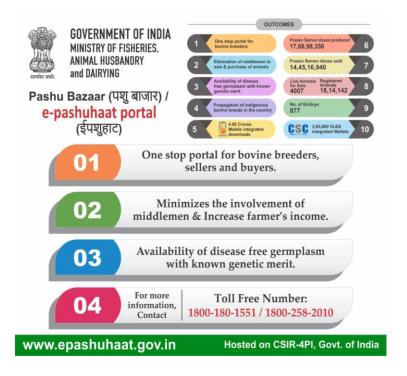

# E- Pashuhaat

- Successful Pan India implementation, 7.5 years running live.
- Reaching farmers at village level directly.
- Reaching farmers at village through 5 lakhs CSC.
- Doubling farmers income.
- Tracking the frozen semen straw and through progeny testing.
- India Market Place Portal for buying/selling of livestock, milk and milk products, cow urine and cow dung
- 18 lakh verified cattle registered by Farmers.
- Platform available for replication in other countries.
- https://epashuhaat.com