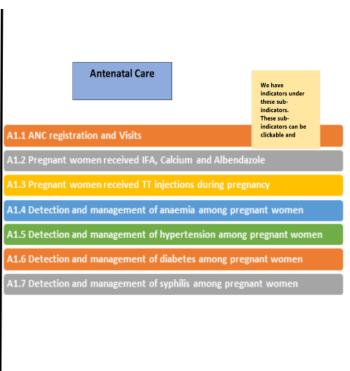

## **SDG 3.0 – STATE OF KARNATAKA**

NOte: Percentages are calculated amogn the pregnant women who registered for ANC Source: HMIS Data

NOte: Percentages are calculated amogn the pregnant women who registered for ANC Source: HWIS Data