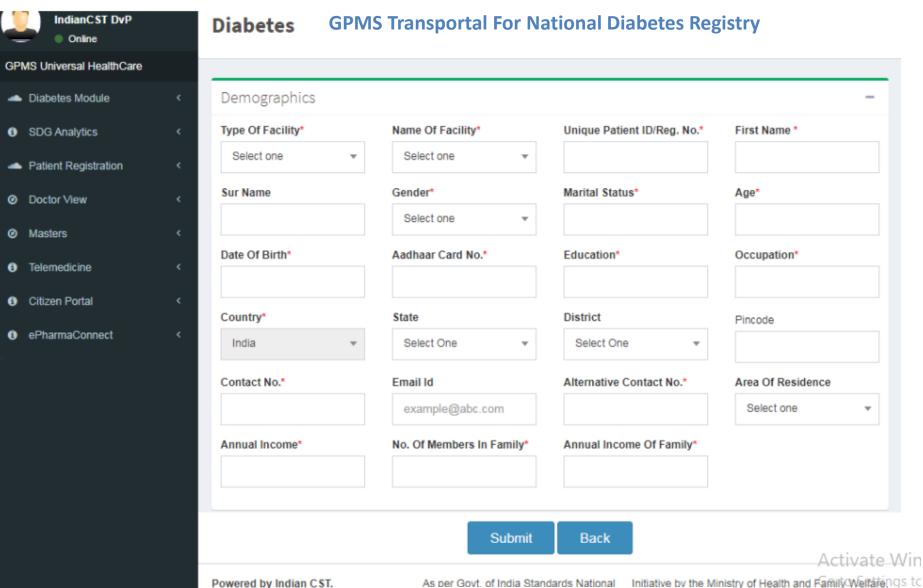

- Location Level Access Access to records of his/her location (organization/region/taluka/district/ state/country)
- 6. Data Encryption and decryption Password protection
- 7. Data Sharing Public/Private/Restricted/Sharing feature
- 8. Data Forwarding Escalation process

## **GPMS TRANSPORTAL – DATA SECURITY – Cont'd**



## **Data Security**

- 1. File Downloading/View Permission/OTP verification
- 2. Analytics with indication of Percentage
- 3. Records with hidden columns display
- 4. Records with replacement of original record id
- Records with unactual data (XXXXXXX3456)
- 6. Blockchain mechanism
- 7. Cloud infrastructure with sandbox approach
- 8. HTTPS enabled
- Hosting on India's Super Computing infrastructure at CSIR4PI

## **GPMS UNIVERSAL HEALTHCARE PLATFORM – Sample Screen**





### **GPMS INTEGRATED HEALTHCARE SYSTEM**





GPMS - single platform integrated all existing health related software application and databases in the system through Application Programming Interface (APIs), which enables real-time data capture at source and aggregation at institutional, district and state levels, providing decision digital support system

Hosted at India's own super-computing facility at CSIR 4PI

## **GPMS INTEGRATED HEALTHCARE SYSTEM**





GPMS - single platform integrated all existing health related software application and databases in the system through Application Programming Interface (APIs), which enables real-time data capture at source and aggregation at institutional, district and state levels, providing decision digital support system

## Indian CST - MOU w