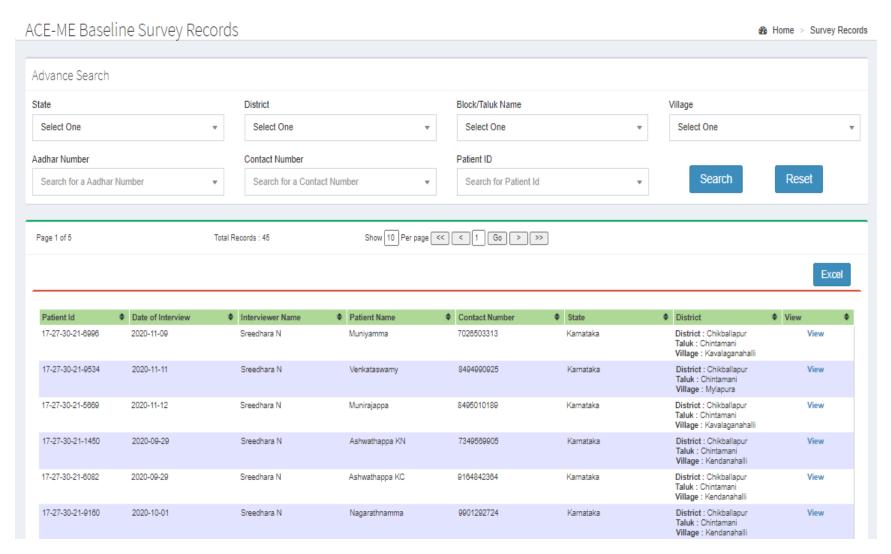

## **GPMS TB TRANSPORTAL ACF SURVEY – STATE OF KARNATAKA**

### **ACF SURVEY – FOUR STATES**

2,765

Hosted at India's own super-computing facility at CSIR 4PI

325

Total No.of Diagnosed EPTB Cases

4,965

Total No.of TB Patients Diagno