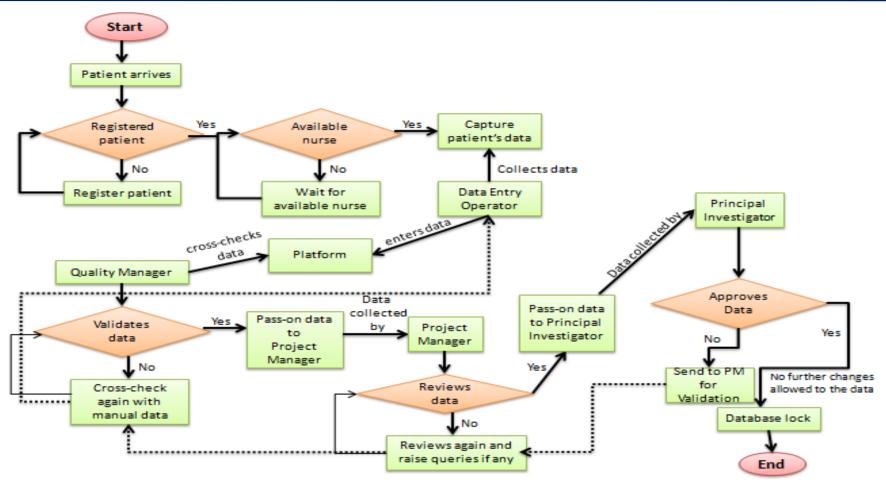

## **DIABETELOGY REGISTRY – PROCESS FLOW (Tentative)**

**Data entry:** Will be entering the data collected by nurses into our platform.

**Quality Manager:** Will cross check data entered into the system with the manually provided data.

**Project Manager:** Will review and raise the queries if any.

**Principal Investigator**: Will approve the final data and no further changes will be allowed to the approved data(database lock).