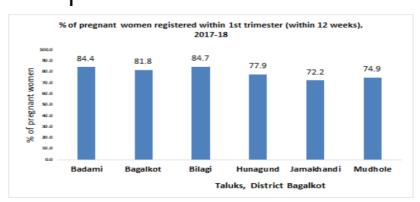

## **SDG 3.0 – STATE OF KARNATAKA**

NOte: Percentages are calculated amogn the pregnant women who registered for ANC Source: HMIS Data

NOte: Percentages are calculated amogn the pregnant women who registered for ANC Source: HWIS Data