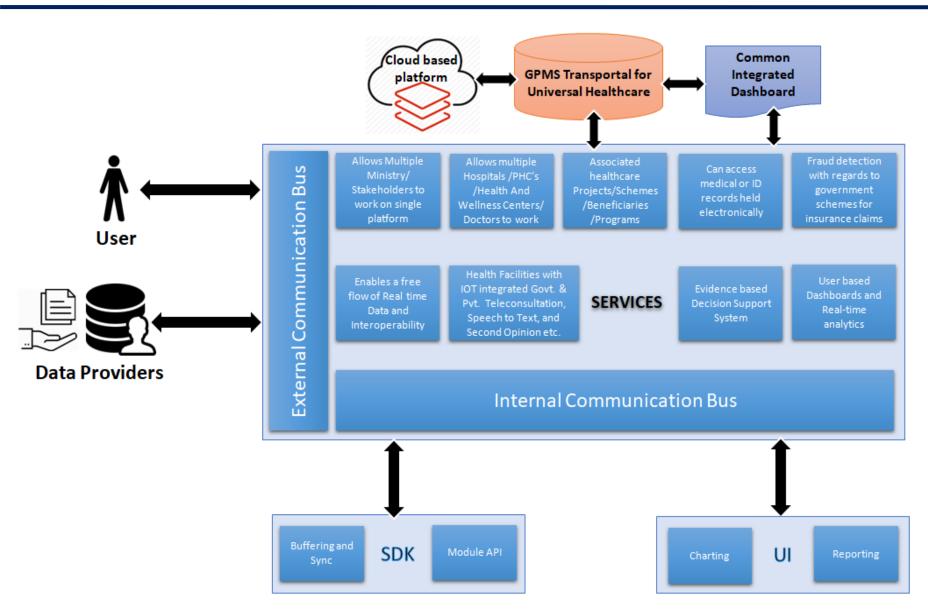

## **GPMS TRANSPORTAL FOR UNIVERSAL HEALTHCARE**

### **GPMS INTEGRATED HEALTHCARE SYSTEM**

GPMS - single platform integrated all existing health related software application and databases in the system through Application Programming Interface (APIs), which enables real-time data capture at source and aggregation at institutional, district and state levels, providing decision digital support system

## **GPMS INTEGRATED HEALTHCARE SYSTEM**

GPMS - single platform integrated all existing health related software application and databases in the system through Application Programming Interface (APIs), which enables real-time data capture at source and aggregation at institutional, district and state levels, providing decision digital support system