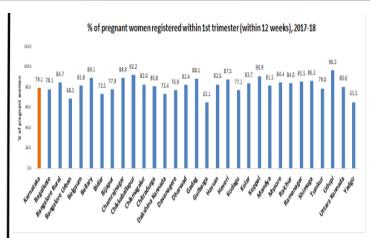

## **SDG 3.0 – STATE OF KARNATAKA**

NOte: Percentages are calculated amogn the pregnant women who registered for ANC Source: HMIS Data

NOte: Percentages are calculated amogn the pregnant women who registered for ANC Source: HWIS Data