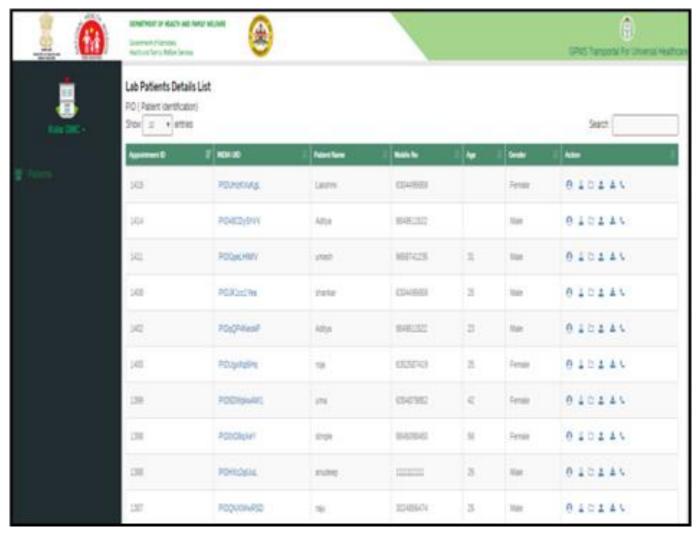

## GPMS TB TRANSPORTAL - ACTIVE CASE FINDING REGISTRY CONT'D

| rimary Healt<br>how 10 ∨ en | h Center Field<br>tries | d Activity  |                  |                  |                                                       |                | Integra<br>modul |      | ith Lab |        |
|-----------------------------|-------------------------|-------------|------------------|------------------|-------------------------------------------------------|----------------|------------------|------|---------|--------|
| Action                      | Patient<br>Name         | Ration Card | Age <sup>♦</sup> | Sex <sup>♦</sup> | Address                                               | Fever          | Cough            | DMC1 | DMC2    | DMC3   |
| View/Update                 | sumesh                  |             | 45               | Male             | 73, 1st<br>floor,sudhakar<br>nagar,Bangalore<br>urban | coming<br>soon | coming<br>soon   | Lab  | X-Ray   | CBNAAT |
| View/Update                 | subhadra                |             | 40               | Male             | 73, 1st<br>floor,sudhakar<br>nagar,Bangalore<br>urban | coming<br>soon | coming<br>soon   | Lab  | X-Ray   | CBNAAT |
| View/Update                 | madhavan                |             | 5                |                  | 73, 1st<br>floor,sudhakar<br>nagar,Bangalore<br>urban | coming<br>soon | coming<br>soon   | Lab  | X-Ray   | CBNAAT |
| View/Update                 | Test                    |             | 35               | Male             | Test                                                  | coming<br>soon | coming<br>soon   | Lab  | X-Ray   | CBNAAT |