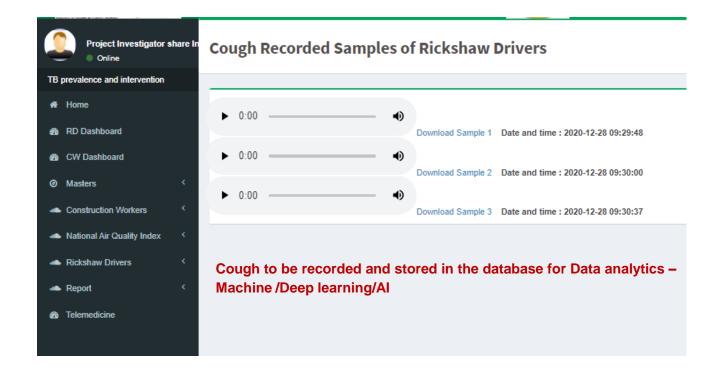

## Cough to be recorded and stored in the database for Data analytics –Machine /Deep learning/AI

### GPMS TB Transportal- Cough Based AI/ML