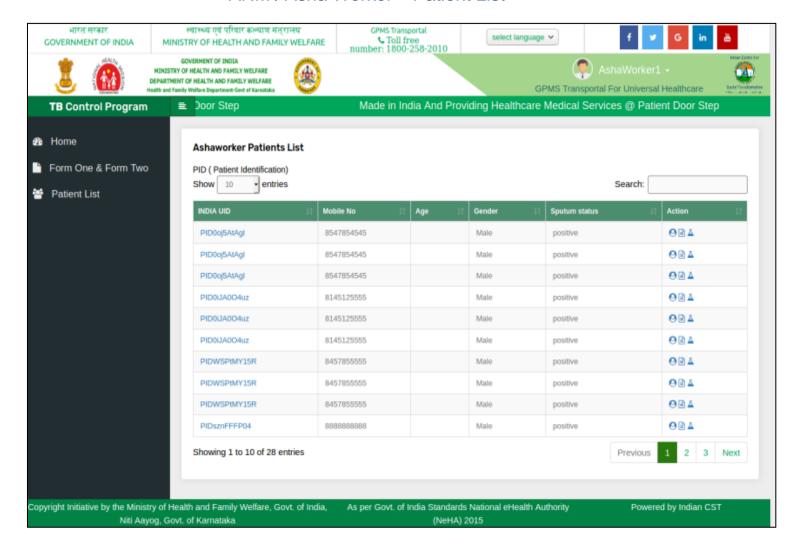

| TB Control Program                                           | =                                                              |                                                         | 09:04:56 PM                  |
|--------------------------------------------------------------|----------------------------------------------------------------|---------------------------------------------------------|------------------------------|
| <b>®</b> Dashboard                                           | District Tuberculosis Disease Control Officers Off             | fice                                                    |                              |
| <ul><li>■ Form One </li><li>★ Add Form One and Two</li></ul> | ACF Employee Daily Activity Program Field In Form - 1 And Form | - 2 (National Tuberculosis Elimination Program (NTEP) ) | GPMS Transportal For         |
| + New Add Form One and Two                                   | Form - 1                                                       |                                                         |                              |
| <ul><li>View Form One</li><li>View Form Two</li></ul>        | State                                                          | District                                                | Primary Health Centre        |
| ■ Form Three Report                                          | ~                                                              | ~                                                       |                              |
| Form Four and Five <                                         | Sub Centre                                                     | Name of Target Population                               |                              |
| ևա Analytics                                                 | ~                                                              |                                                         |                              |
|                                                              |                                                                |                                                         |                              |
|                                                              | Ration Card                                                    | Name Of The Head Of The Family                          | House Number                 |
|                                                              |                                                                |                                                         |                              |
|                                                              | Address                                                        | Total Number Of Family Members                          |                              |
|                                                              | Numbers Of People Tested                                       | Numbers Of Childrens Below Six Years                    | Numbers Of Diabetes Patients |
|                                                              | numbers of reopie residu                                       | rambers of childrens below six rears                    | Numbers of Diabetes racients |
|                                                              | Numbers Of Presumptive TB Patients                             | Number Of Sputum Samples Collected From Presumptive TB  |                              |
|                                                              |                                                                | Patients                                                |                              |
|                                                              |                                                                |                                                         |                              |
|                                                              |                                                                |                                                         |                              |
| Patients Already O                                           | n TB Treatment                                                 | Private                                                 |                              |
|                                                              |                                                                |                                                         |                              |
|                                                              |                                                                |                                                         |                              |
|                                                              |                                                                |                                                         |                              |
| Number Of House                                              | Visited                                                        | Date                                                    |                              |
| От ⊚х                                                        |                                                                | dd-mm-yyyy                                              |                              |
| Remarks                                                      |                                                                |                                                         |                              |
|                                                              |                                                                |                                                         |                              |
|                                                              | Hosted at India's o                                            | own super-computing facility at CS                      | SIR 4PI                      |
|                                                              | https://indiancet.c                                            | om/India/TBControlProgram/                              | index php                    |

## GPMS TB TRANSPORTAL - ACTIVE CASE FINDING REGISTRY CONT'D

| rimary Healt<br>how 10 ∨ en | h Center Field<br>tries | d Activity  |                  |                  |                                                       |                | Integra<br>modul |      | ith Lab |        |
|-----------------------------|-------------------------|-------------|------------------|------------------|-------------------------------------------------------|----------------|------------------|------|---------|--------|
| Action                      | Patient<br>Name         | Ration Card | Age <sup>♦</sup> | Sex <sup>♦</sup> | Address                                               | Fever          | Cough            | DMC1 | DMC2    | DMC3   |
| View/Update                 | sumesh                  |             | 45               | Male             | 73, 1st<br>floor,sudhakar<br>nagar,Bangalore<br>urban | coming<br>soon | coming<br>soon   | Lab  | X-Ray   | CBNAAT |
| View/Update                 | subhadra                |             | 40               | Male             | 73, 1st<br>floor,sudhakar<br>nagar,Bangalore<br>urban | coming<br>soon | coming<br>soon   | Lab  | X-Ray   | CBNAAT |
| View/Update                 | madhavan                |             | 5                |                  | 73, 1st<br>floor,sudhakar<br>nagar,Bangalore<br>urban | coming<br>soon | coming<br>soon   | Lab  | X-Ray   | CBNAAT |
| View/Update                 | Test                    |             | 35               | Male             | Test                                                  | coming<br>soon | coming<br>soon   | Lab  | X-Ray   | CBNAAT |