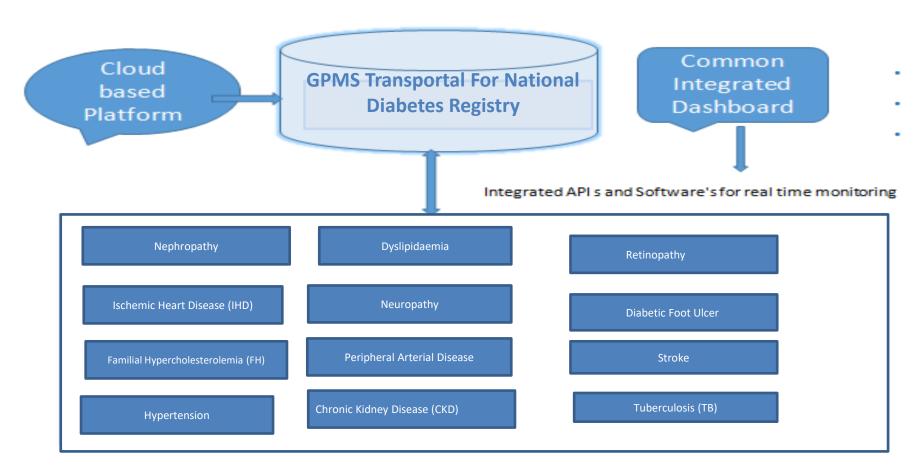

idden columns display
- 4. Records with replacement of original record id
- Records with unactual data (XXXXXXX3456)
- 6. Blockchain mechanism
- 7. Cloud infrastructure with sandbox approach
- 8. HTTPS enabled
- Hosting on India's Super Computing infrastructure at CSIR4PI

## **GPMS UNIVERSAL HEALTHCARE PLATFORM – Sample Screen**





### **GPMS INTEGRATED HEALTHCARE SYSTEM**





GPMS - single platform integrated all existing health related software application and databases in the system through Application Programming Interface (APIs), which enables real-time data capture at source and aggregation at institutional, district and state levels, providing decision digital support system

Hosted at India's own super-computing facility at CSIR 4PI

## **GPMS INTEGRATED HEALTHCARE SYSTEM**





GPMS - single platform integrated all existing health related software application and databases in the system through Application Programming Interface (APIs), which enables real-time data capture at source and aggregation at institutional, district and state levels, providing decision digital support system

## Indian CST - MOU with Health and family welfare Gov of Karnataka

### MEMORANDUM OF UNDERSTANDING

#### BETWEEN

## HEALTH AND FAMILY WELFARE DEPARTMENT, GOVERNMENT OF KARNATAKA AND

### INDIAN CENTRE FOR SOCIAL TRANSFORMATION, Bengaluru

This memorandum of Understanding (MOU) made and entered into and is effective as of April 27<sup>th</sup> 2017 by and between **HEALTH AND FAMILY WELFARE DEPARTMENT**, **GOVERNMENT OF KARNATAKA** ("hereinafter referred to as HFWD") an organ of