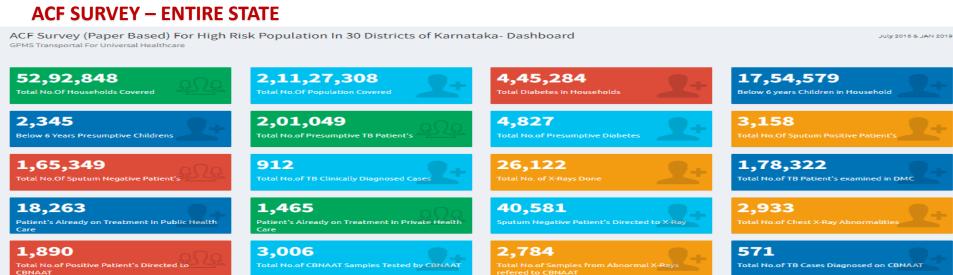

### **ACF SURVEY – FOUR STATES**

2,765

Hosted at India's own super-computing facility at CSIR 4PI

325

Total No.of Diagnosed EPTB Cases

4,965

Total No.of TB Patients Diagno