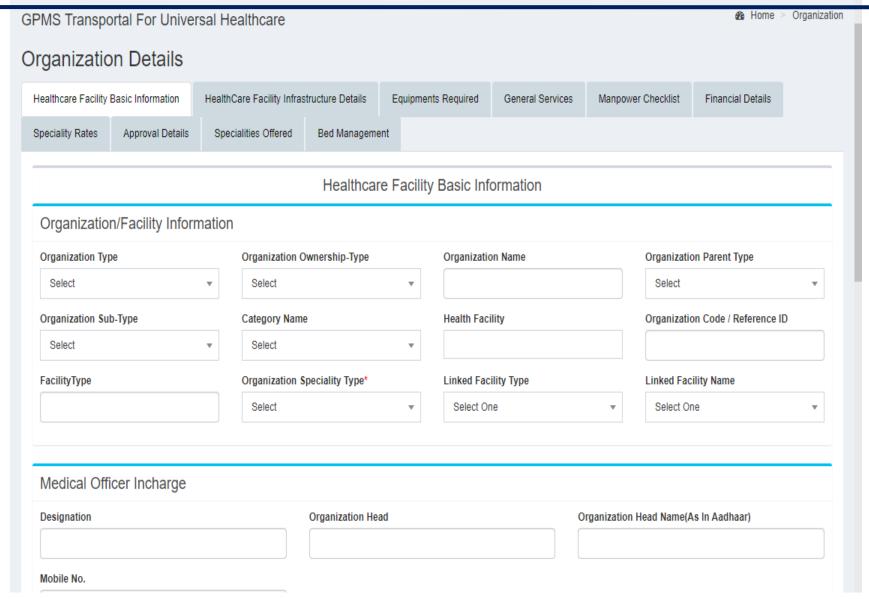

## **GPMS UNIVERSAL HEALTHCARE PLATFORM – Sample Screen**

### **GPMS INTEGRATED HEALTHCARE SYSTEM**

GPMS - single platform integrated all existing health related software application and databases in the system through Application Programming Interface (APIs), which enables real-time data capture at source and aggregation at institutional, district and state levels, providing decision digital support system

## **GPMS INTEGRATED HEALTHCARE SYSTEM**

GPMS - single platform integrated all existing health related software application and databases in the system through Application Programming Interface (APIs), which enables real-time data capture at source and aggregation at institutional, district and state levels, providing decision digital support system