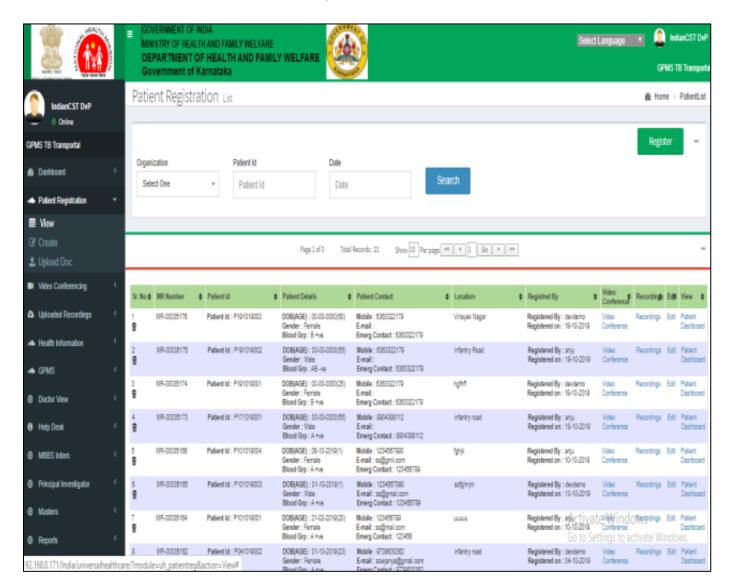

## **GPMS UNIVERSAL HEALTHCARE PLATFORM – Sample Screen**

### **GPMS INTEGRATED HEALTHCARE SYSTEM**

GPMS - single platform integrated all existing health related software application and databases in the system through Application Programming Interface (APIs), which enables real-time data capture at source and aggregation at institutional, district and state levels, providing decision digital support system

## **GPMS INTEGRATED HEALTHCARE SYSTEM**

GPMS - single platform integrated all existing health related software application and databases in the system through Application Programming Interface (APIs), which enables real-time data capture at source and aggregation at institutional, district and state levels, providing decision digital support system