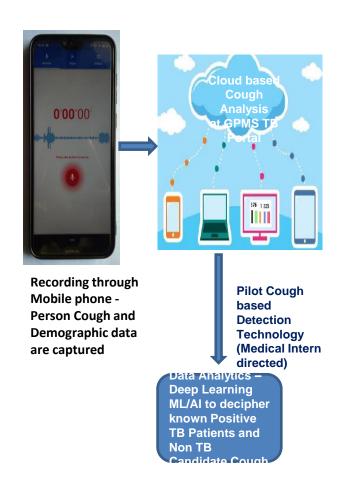

### AI/ML Potential non-invasive technology for mass screening of TB Patients

**Indian Centre For** 

Popularizing the number to be called by a citizen who Social Transformation

- Persistent cough
- Fever for 2 weeks
- Significant weight loss
- Chest pain in last 1 month
- Blood in sputum during last 6 months
- Make a call to Toll-Free Number
- Phone calls that are made to the number should be captured by the portal with location and pin code.
- Integration of the Tele-medicine module. (Option to record cough through)
  - Video option
  - SMS option(for contacting patients)
  - **Voice option**
- Connecting each call made by Presumptive Patient with the nearest DOTS/PHI center. A call is made for the cough to be recorded and stored in the database for Data analytics -Machine /Deep learning/AI

### GPMS TB Transportal- Survey- Recording the cough Samples

## Cough to be recorded and stored in the database for Data analytics –Machine /Deep learning/AI

### **Cough Record**

### GPMS TB Transportal- Cough Based AI/ML