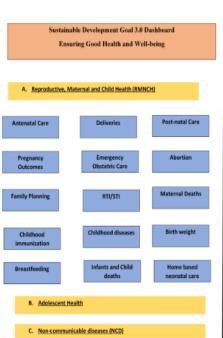

## **SDG 3.0 – STATE OF KARNATAKA**

NOte: Percentages are calculated amogn the pregnant women who registered for ANC Source: HMIS Data

NOte: Percentages are calculated amogn the pregnant women who registered for ANC Source: HWIS Data