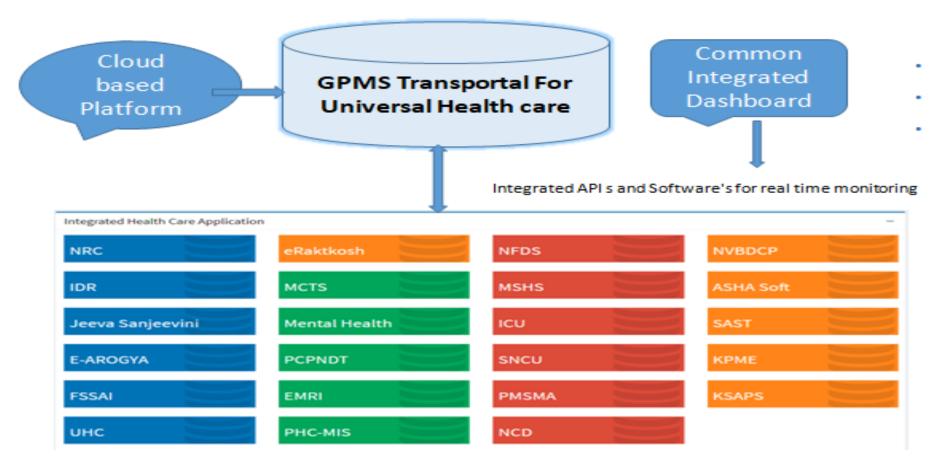

## **GPMS TRANSPORTAL FOR UNIVERSAL HEALTHCARE**

### **GPMS INTEGRATED HEALTHCARE SYSTEM**

GPMS - single platform integrated all existing health related software application and databases in the system through Application Programming Interface (APIs), which enables real-time data capture at source and aggregation at institutional, district and state levels, providing decision digital support system

## **GPMS INTEGRATED HEALTHCARE SYSTEM**

GPMS - single platform integrated all existing health related software application and databases in the system through Application Programming Interface (APIs), which enables real-time data capture at source and aggregation at institutional, district and state levels, providing decision digital support system