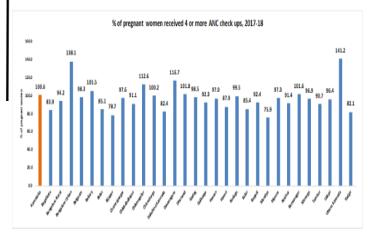

## **SDG 3.0 – STATE OF KARNATAKA**

NOte: Percentages are calculated amogn the pregnant women who registered for ANC Source: HMIS Data

NOte: Percentages are calculated amogn the pregnant women who registered for ANC Source: HWIS Data