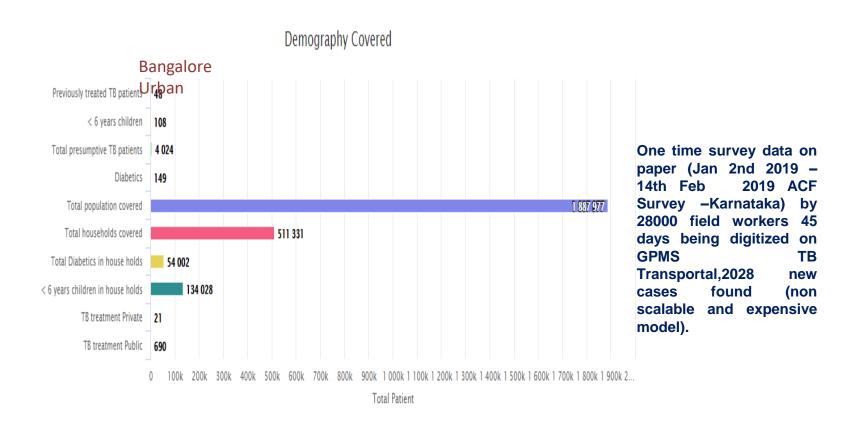

|             | 5                |                  | 73, 1st<br>floor,sudhakar<br>nagar,Bangalore<br>urban | coming<br>soon | coming<br>soon   | Lab  | X-Ray   | CBNAAT |
| View/Update                 | Test                    |             | 35               | Male             | Test                                                  | coming<br>soon | coming<br>soon   | Lab  | X-Ray   | CBNAAT |

## **GPMS TB TRANSPORTAL ACF SURVEY – STATE OF KARNATAKA**



### **ACF SURVEY – FOUR STATES**

2,765



Hosted at India's own super-computing facility at CSIR 4PI



325

Total No.of Diagnosed EPTB Cases

4,965

Total No.of TB Patients Diagno

### NATIONAL TUBERCULOSIS ELIMINATION PROGRAM



## Government of Karnataka - Active Case Finding (ACF) TB Survey January -2019 -Analytics report



https://indiancst.com/India/TBControlProgram/index.php

### **Case Finding of Presumptive TB Patients**

### AI/ML Potential non-invasive technology for mass screening of TB Patients



**Indian Centre For** 

Popularizing the number to be called by a citizen who Social Transformation



- Persistent cough
- Fever for 2 weeks
- Significant weight loss
- Chest pain in last 1 month
- Blood in sputum during last 6 months
- Make a call to Toll-Free Number
- Phone calls that are made to the number should be captured by the portal with location and pin code.
- Integration of the Tele-medicine module. (Option to record cough through)
  - Video option
  - SMS option(for contacting patients)
  - **Voice option**
- Connecting each call made by Presumptive Patient with the nearest DOTS/PHI center.