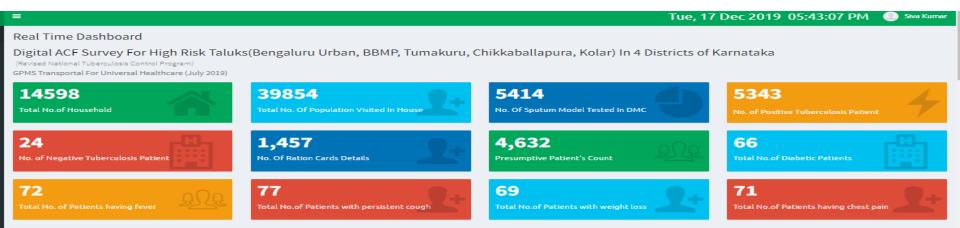

## **GPMS TB TRANSPORTAL ACF SURVEY – STATE OF KARNATAKA**

## Government of Karnataka - Active Case Finding (ACF) TB Survey January -2019 -Analytics report

https://indiancst.com/India/TBControlProgram/index.php