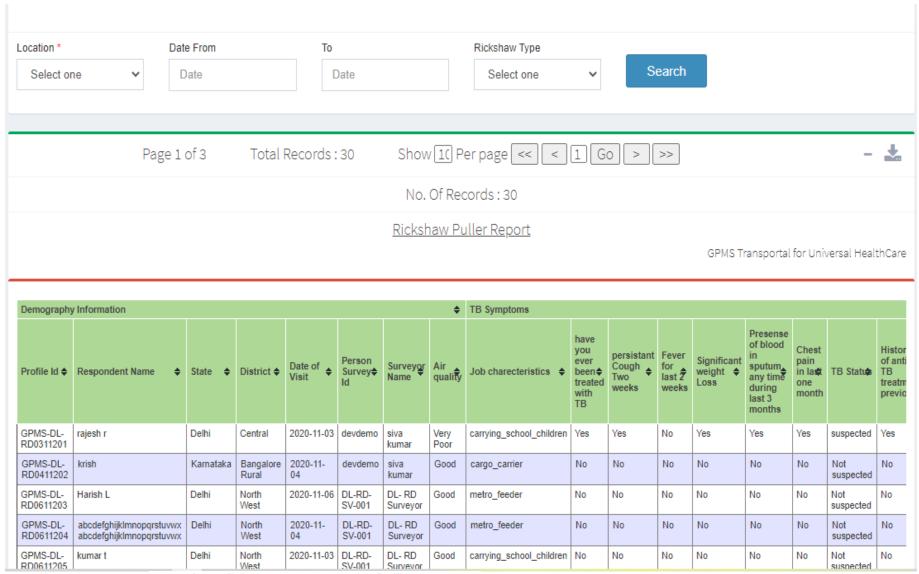

utum during last 6 months
- Make a call to Toll-Free Number
- Phone calls that are made to the number should be captured by the portal with location and pin code.
- Integration of the Tele-medicine module. (Option to record cough through)
  - Video option
  - SMS option(for contacting patients)
  - **Voice option**
- Connecting each call made by Presumptive Patient with the nearest DOTS/PHI center. A call is made for the cough to be recorded and stored in the database for Data analytics -Machine /Deep learning/AI



### GPMS TB Transportal- Survey- Recording the cough Samples



## Cough to be recorded and stored in the database for Data analytics –Machine /Deep learning/AI

### **Cough Record**



### GPMS TB Transportal- Cough Based AI/ML





## GPMS TB TRANSPORTAL ACF SURVEY REPORT





### NCD PATIENT REGISTRY







| Personal History                                                                                      |                                                   |                                                       |                                  |