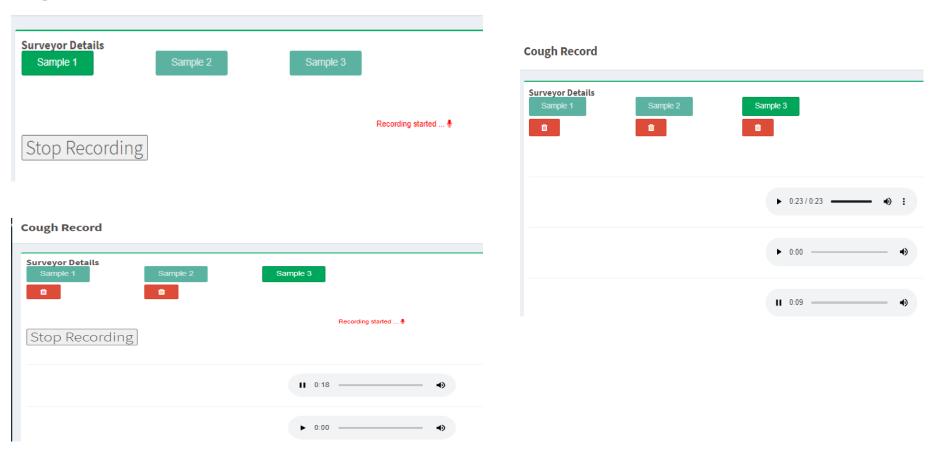

### GPMS TB Transportal- Survey- Recording the cough Samples

## Cough to be recorded and stored in the database for Data analytics –Machine /Deep learning/AI

### **Cough Record**